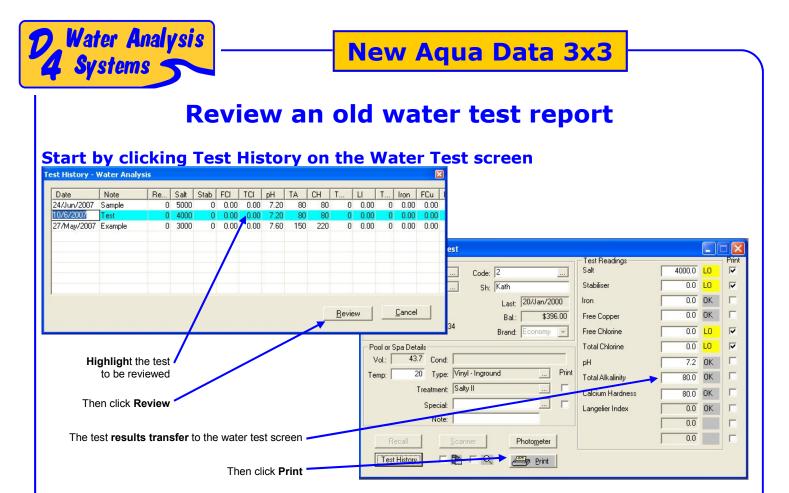

D4 Data Pty Ltd Unit 2, 29 Parrs Road Croydon Vic 3136 Australia



## New fields in the customer file



# New Aqua Data 3x3

# **Test Recall**

### **Reduce the number of tests Cut testing time Cut reagent costs**

Recall moves tests into the current test set provided that :-

### Many visits will require only 3 tests Chlorine, pH and Alkalinity.

Some water tests are stable and do not need to be checked at every visit. Stable tests include TDS, Salt, Cyanuric Acid, Calcium Hardness and Phosphate.

| <ul> <li>The earlier test was wit</li> </ul>                |                |                 |               | 100                       |             |                 |              |                |                       |                                                 | -          |       |
|---------------------------------------------------------