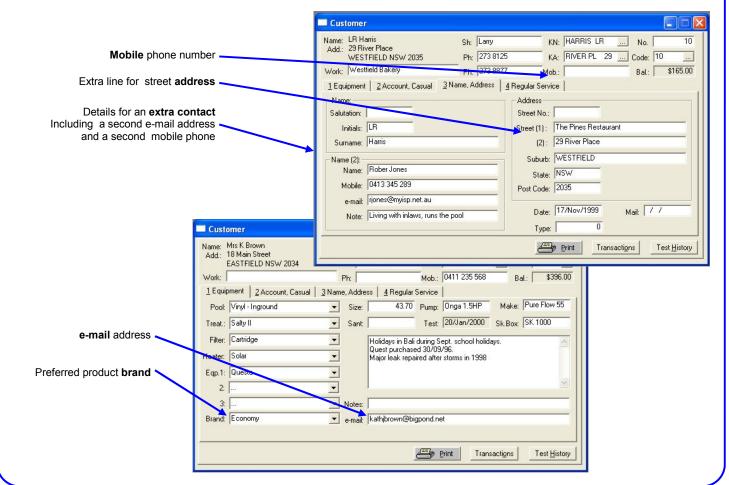

D4 Data Pty Ltd Unit 2, 29 Parrs Road Croydon Vic 3136 Australia



## New fields in the customer file



# New Aqua Data 3x3

# **Test Recall**

### **Reduce the number of tests Cut testing time Cut reagent costs**

Recall moves tests into the current test set provided that :-

### Many visits will require only 3 tests Chlorine, pH and Alkalinity.

Some water tests are stable and do not need to be checked at every visit. Stable tests include TDS, Salt, Cyanuric Acid, Calcium Hardness and Phosphate.

| <ul> <li>The earlier test was wit</li> </ul>                |                |                 |               | 100                       |             |                 |              |                |                       |                                                 | -          |       |
|-------------------------------------------------------------|----------------|----------------