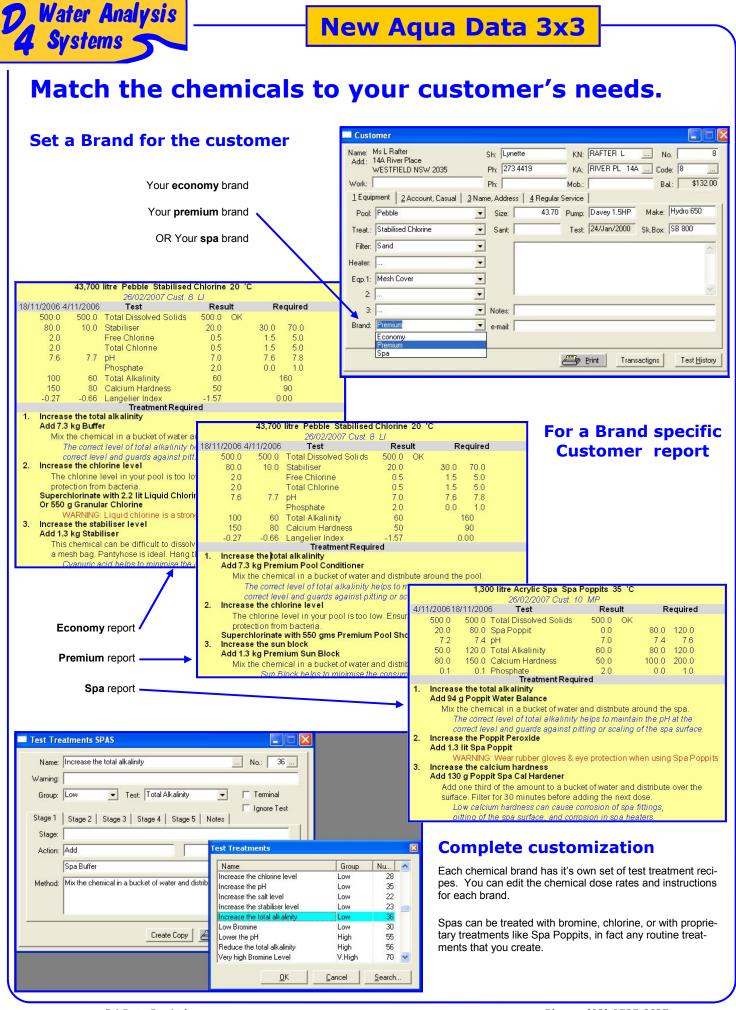

D4 Data Pty Ltd Unit 2, 29 Parrs Road Croydon Vic 3136 Australia



## New fields in the customer file



# New Aqua Data 3x3

# **Test Recall**

### **Reduce the number of tests Cut testing time Cut reagent costs**

Recall moves tests into the current test set provided that :-

### Many visits will require only 3 tests Chlorine, pH and Alkalinity.

Some water tests are stable and do not need to be checked at every visit. Stable tests include TDS, Salt, Cyanuric Acid, Calcium Hardness and Phosphate.

| <ul> <li>The earlier test was wit</li> </ul>                |                |                 |               | 100                       |             |                 |              |                |                       |                                                 | -